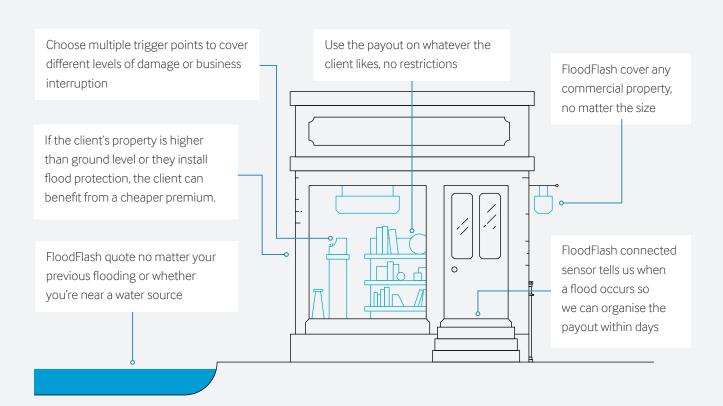

# **EASY**

FloodFlash quote no matter your previous flooding, they never charge an excess, and there are no limits on how you spend the money

# **FLEXIBLE**

The client controls the trigger and payout values

### **SELECT**

Choose the trigger depths and payout values for your cover 02

#### INSTALL

FloodFlash engineers pay a visit and install a mobile-connected sensor 03

### **SETTLE**

When a flood reaches the agreed depth, FloodFlash organise payout